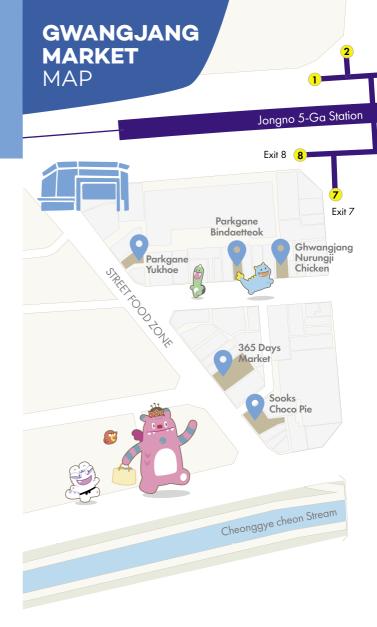

# The Ssanghwa 10% Off

SIGNATURE GYM (Hello apm)

Signature Gym 1 week membership discount

₩22,000 Discount (₩154.000)

**Gwangjang Market** 

For Foreigner (Tourist visa only)

**Valid until** ~ 2025. 6. 30.

**Location** Exit 8 of Jongno 5-ga Station

## Parkgane Yukhoe 10% Off

(2nd Branch)

Korean beans pancake restaurant

## Parkgane Bindaetteok 10% Off

Seasoned fried chicken restaurant

Ghwangjang Nurungji Chicken 10% Off

**For** Foreigner(Tourist visa only)

Valid until ~ 2025. 6. 30.

**Location** 25, Jong-ro 32-gil, Jongno-gu, Seoul

Operating Hours 10:00am ~ 7:00pm

- · Can not be duplicated with other promotions offering same benefits.
- · You can use only 1 coupon per person.

For Foreigner(Tourist visa only)

**Valid until** ~ 2025. 6. 30.

**Location** 9, Jong-ro 32-gil, Jongno-gu, Seoul

Operating Hours 9:00am ~ 10:00pm

- $\cdot$  Can not be duplicated with other promotions offering same benefits.
- $\cdot$  You can use only 1 coupon per person.

Korean modern local grocery store

365 Days market 10% Off

**Enjoy Dongdaemun!** 

For Foreigner (Tourist visa only)

**Valid until** ~ 2025. 6. 30.

Location 21, Jong-ro 32-gil, Jongno-gu, Seoul

**Operating Hours** Mon.-Tue. 10:00am ~ 7:00pm