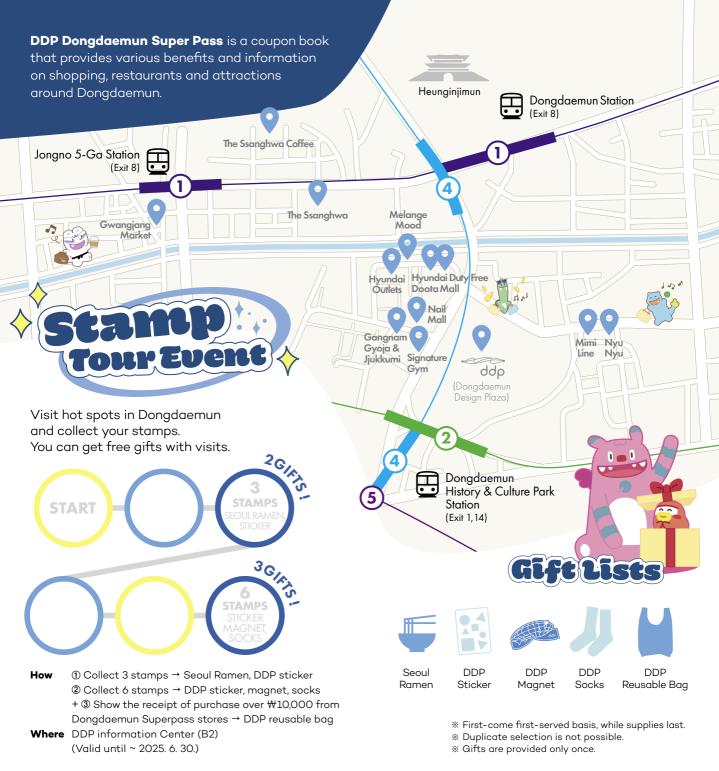

## **DDP**(Dongdaemun Design Plaza)

For Foreigner (Tourist visa only)

Valid until ~ 2025. 6. 30.

Location DDP Information Desk(B2)

Operating Hours 10:00am ~ 8:00pm

# The Ssanghwa 10% Off

SIGNATURE GYM (Hello apm)

Signature Gym 1 week membership discount

₩22,000 Discount (₩154.000)

**Gwangjang Market** 

For Foreigner (Tourist visa only)

**Valid until** ~ 2025. 6. 30.

**Location** Exit 8 of Jongno 5-ga Station